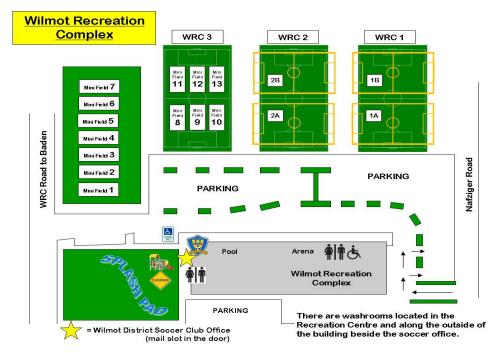

## Under 5/6 Girls Canadian Tire Tournament Saturday, June 15, 2019 ~ WRC

| Field | 9:30 - 9:55                  |            | 10:30-10:55           |       | 11:30-11:55                 |
|-------|------------------------------|------------|-----------------------|-------|-----------------------------|
| 1     | Red vs. Pink                 | ne         | Gold vs. Pink         | ne    | Neon Green vs. Pink         |
| 2     | Gold vs. Neon Blue           | k Time     | Neon Green vs. Red    | k Tim | Teal vs. Gold               |
| 3     | Neon Green vs. Royal<br>Blue | Snack      | Teal vs. Neon Blue    | Snack | Purple vs. Red              |
| 4     | Teal vs. Purple              | <b>O</b> ) | Purple vs. Royal Blue | 0)    | Royal Blue vs. Neon<br>Blue |